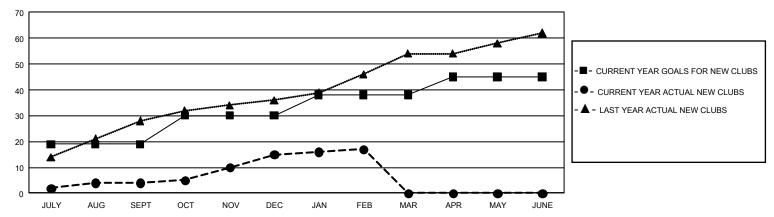

## GOALS AND ACTUAL NEW CLUBS CUMULATIVE

## GMT Constitutional Area 6, Group I

**GMT**: OPEN

REPORT DOES NOT INCLUDE CLUBS IN UNDISTRICTED AREAS.

| Clubs                 |               |           |               | Members               |                        |                         |                                                    |  |
|-----------------------|---------------|-----------|---------------|-----------------------|------------------------|-------------------------|----------------------------------------------------|--|
| RESULTS FOR 2019-2020 |               |           |               | RESULTS FOR 2019-2020 |                        |                         |                                                    |  |
| QUARTER               | NEW CLUB GOAL | NEW CLUBS | DROPPED CLUBS | QUARTER MEMI          | BER GROWTH NET<br>GOAL | MEMBER GROWTH<br>ACTUAL | DROPPED<br>MEMBERS ACTUAL<br>(including transfers) |  |
| JULY/AUG/SEPT         | 57            | 4         | 3             | JULY/AUG/SEPT         | 1,350                  | 791                     | 577                                                |  |
| OCT/NOV/DEC           | 33            | 11        | 13            | OCT/NOV/DEC           | 1,185                  | 735                     | 1,253                                              |  |
| JAN/FEB/MAR           | 24            | 2         | 6             | JAN/FEB/MAR           | 840                    | 327                     | 253                                                |  |
| APR/MAY/JUNE          | 21            | 0         | 0             | APR/MAY/JUNE          | 915                    | 0                       | 0                                                  |  |