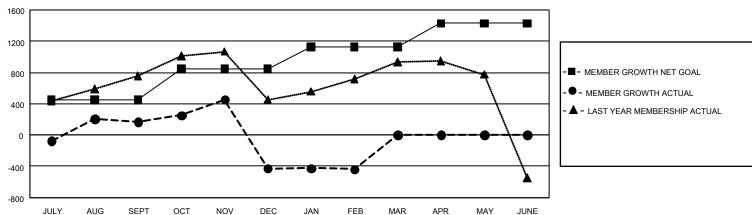

## GOALS AND ACTUAL MEMBERS CUMULATIVE

| DROPPED CLUBS: 22  |       | 267 CLUBS OF 509 ADDED 1 OR MORE<br>NEW MEMBERS | GENDER DISTRIBUTION  MALE 13,395 (74.29%) |                |       |
|--------------------|-------|-------------------------------------------------|-------------------------------------------|----------------|-------|
| DROPPED MEMBERS    |       |                                                 | FEMALE                                    | 4,636 (25.71%) |       |
| DECEASED           | 30    | CLICK HERE FOR CUMULATIVE                       | TOTAL FAMILY UNIT MEMBERS                 |                | 7,890 |
| CLUB CANCELLED 337 |       | MEMBERSHIP DATA                                 |                                           |                | 4.005 |
| OTHER              | 1,716 |                                                 | FAMILY MEMBERS PAYING HALF DUES           |                | 4,365 |
| TOTAL              | 2,083 |                                                 |                                           |                |       |

## GMT Constitutional Area 6, Group I

**GMT**: OPEN

REPORT DOES NOT INCLUDE CLUBS IN UNDISTRICTED AREAS.

| Clubs                 |               |           |               | Members               |                        |                         |                                                    |  |
|-----------------------|---------------|-----------|---------------|-----------------------|------------------------|-------------------------|----------------------------------------------------|--|
| RESULTS FOR 2019-2020 |               |           |               | RESULTS FOR 2019-2020 |                        |                         |                                                    |  |
| QUARTER               | NEW CLUB GOAL | NEW CLUBS | DROPPED CLUBS | QUARTER MEMI          | BER GROWTH NET<br>GOAL | MEMBER GROWTH<br>ACTUAL | DROPPED<br>MEMBERS ACTUAL<br>(including transfers) |  |
| JULY/AUG/SEPT         | 57            | 4         | 3             | JULY/AUG/SEPT         | 1,350                  | 791                     | 577                                                |  |
| OCT/NOV/DEC           | 33            | 11        | 13            | OCT/NOV/DEC           | 1,185                  | 735                     | 1,253                                              |  |
| JAN/FEB/MAR           | 24            | 2         | 6             | JAN/FEB/MAR           | 840                    | 327                     | 253                                                |  |
| APR/MAY/JUNE          | 21            | 0         | 0             | APR/MAY/JUNE          | 915                    | 0                       | 0                                                  |  |